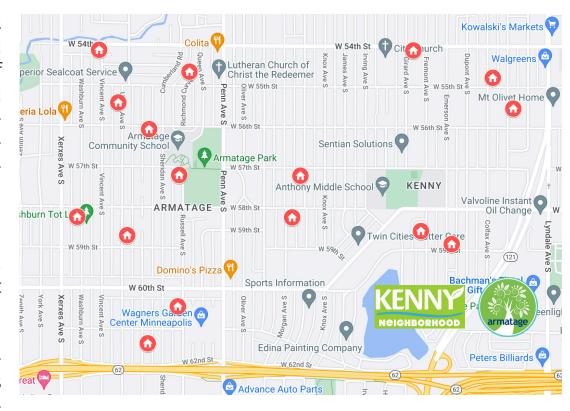

## **Tour Stops:**

- 5400 Vincent Ave S
- 5432 Richmond Curve
- 5524 Upton Ave S
- 5601 Thomas Ave S
- 5708 Russell Ave S
- 5812 Washburn Ave S
- 5841 Upton Ave S
- 6117 Thomas Ave S

- 6024 Russell Ave S
- 5809 Morgan Ave S
- 5708 Logan Ave S
- 5828 Fremont Ave S
- 5853 Emerson Ave S
- 5533 Bryant Ave S
- 5445 Colfax Ave S
- 5401 Girard Ave S